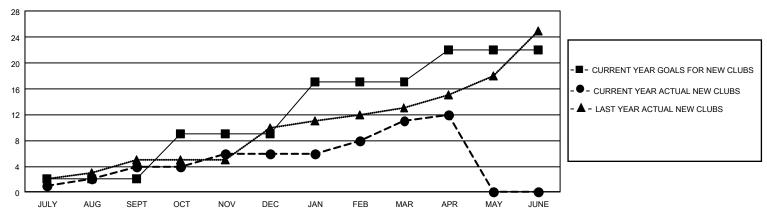

## GOALS AND ACTUAL NEW CLUBS CUMULATIVE

## GMT Constitutional Area 4, Group F

REPORT DOES NOT INCLUDE CLUBS IN UNDISTRICTED AREAS.

| Clubs         |               |             |               | Members               |                        |                         |                                                    |  |
|---------------|---------------|-------------|---------------|-----------------------|------------------------|-------------------------|----------------------------------------------------|--|
|               | RESULTS FOR   | R 2020-2021 |               | RESULTS FOR 2020-2021 |                        |                         |                                                    |  |
| QUARTER       | NEW CLUB GOAL | NEW CLUBS   | DROPPED CLUBS | QUARTER MEME          | BER GROWTH NET<br>GOAL | MEMBER GROWTH<br>ACTUAL | DROPPED<br>MEMBERS ACTUAL<br>(including transfers) |  |
| JULY/AUG/SEPT | 6             | 4           | 4             | JULY/AUG/SEPT         | 228                    | 716                     | 839                                                |  |
| OCT/NOV/DEC   | 21            | 2           | 2             | OCT/NOV/DEC           | 326                    | 726                     | 1,107                                              |  |
| JAN/FEB/MAR   | 24            | 5           | 14            | JAN/FEB/MAR           | 391                    | 570                     | 706                                                |  |
| APR/MAY/JUNE  | 15            | 1           | 2             | APR/MAY/JUNE          | 414                    | 286                     | 308                                                |  |