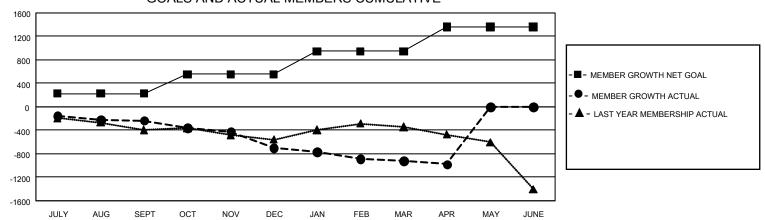

## GOALS AND ACTUAL MEMBERS CUMULATIVE

| DROPPED CLUBS: 22  |       | 618 CLUBS OF 1,565 ADDED 1 OR<br>MORE NEW MEMBERS | GENDER DISTRIBUTION  MALE 30,586 (70.30%) |                    |       |
|--------------------|-------|---------------------------------------------------|-------------------------------------------|--------------------|-------|
| DROPPED MEMBERS    |       |                                                   | FEMALE                                    | 12,921 (29.70%)    |       |
| DECEASED           | 433   | CLICK HERE FOR CUMULATIVE                         | TOTAL FAMILY UNIT MEMBERS                 |                    | 3,153 |
| CLUB CANCELLED 153 |       | MEMBERSHIP DATA                                   |                                           |                    | 4.000 |
| OTHER              | 2,369 |                                                   | FAMILY MEMBER                             | S PAYING HALF DUES | 1,629 |
| TOTAL              | 2,955 |                                                   |                                           |                    |       |

## GMT Constitutional Area 4, Group F

REPORT DOES NOT INCLUDE CLUBS IN UNDISTRICTED AREAS.

| Clubs         |               |             |               | Members               |                        |                         |                                                    |  |
|---------------|---------------|-------------|---------------|-----------------------|------------------------|-------------------------|----------------------------------------------------|--|
|               | RESULTS FOR   | R 2020-2021 |               | RESULTS FOR 2020-2021 |                        |                         |                                                    |  |
| QUARTER       | NEW CLUB GOAL | NEW CLUBS   | DROPPED CLUBS | QUARTER MEME          | BER GROWTH NET<br>GOAL | MEMBER GROWTH<br>ACTUAL | DROPPED<br>MEMBERS ACTUAL<br>(including transfers) |  |
| JULY/AUG/SEPT | 6             | 4           | 4             | JULY/AUG/SEPT         | 228                    | 716                     | 839                                                |  |
| OCT/NOV/DEC   | 21            | 2           | 2             | OCT/NOV/DEC           | 326                    | 726                     | 1,107                                              |  |
| JAN/FEB/MAR   | 24            | 5           | 14            | JAN/FEB/MAR           | 391                    | 570                     | 706                                                |  |
| APR/MAY/JUNE  | 15            | 1           | 2             | APR/MAY/JUNE          | 414                    | 286                     | 308                                                |  |